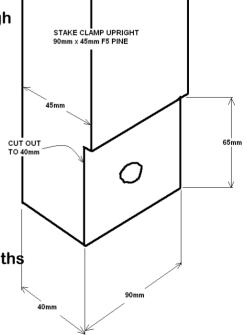

## **INTRUCTIONS:**

1. Measure & Cut 8 Pieces F5 90x45 Pine Length to 965mm Lengths

2. Cut Out Section at base of F5 Pine Lengths to the dimensions shown in the diagram to the right.

3. Cut 17mm x 2440mm x 1220mm Formply Sheets into Sections. See Diagram Next Page.