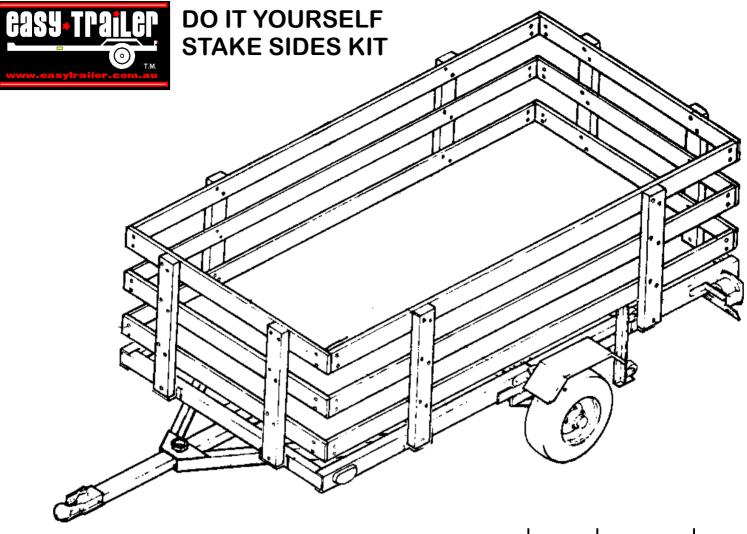

## 4 SIDED HIGH SIDES BOX KIT—REMOVABLE SIDES—900mm High

- 4. Insert F5 Pine Lengths into the Stake Clamps.
- 5. Mark & Drill 10mm Hole through Pine Upright, Bolt using 3" Long Bolts to secure the Upright & Stake Clamp in place.
- 6. Mount Front Slats to Pine Uprights & use self tapping wood screws to secure slats to uprights. Use 4 Screws per slat minimum.
- 7. Repeat #6 for Rear & Side Panels ensuring each panel is equal spaced for correct fit, allow a 100mm space between each slat.
- 8. Fit on each top corner, Over centre type catches or latch type device to lock each panel corner together.
- 9. Finish with a Paint or Stain Finish to your choice of color.