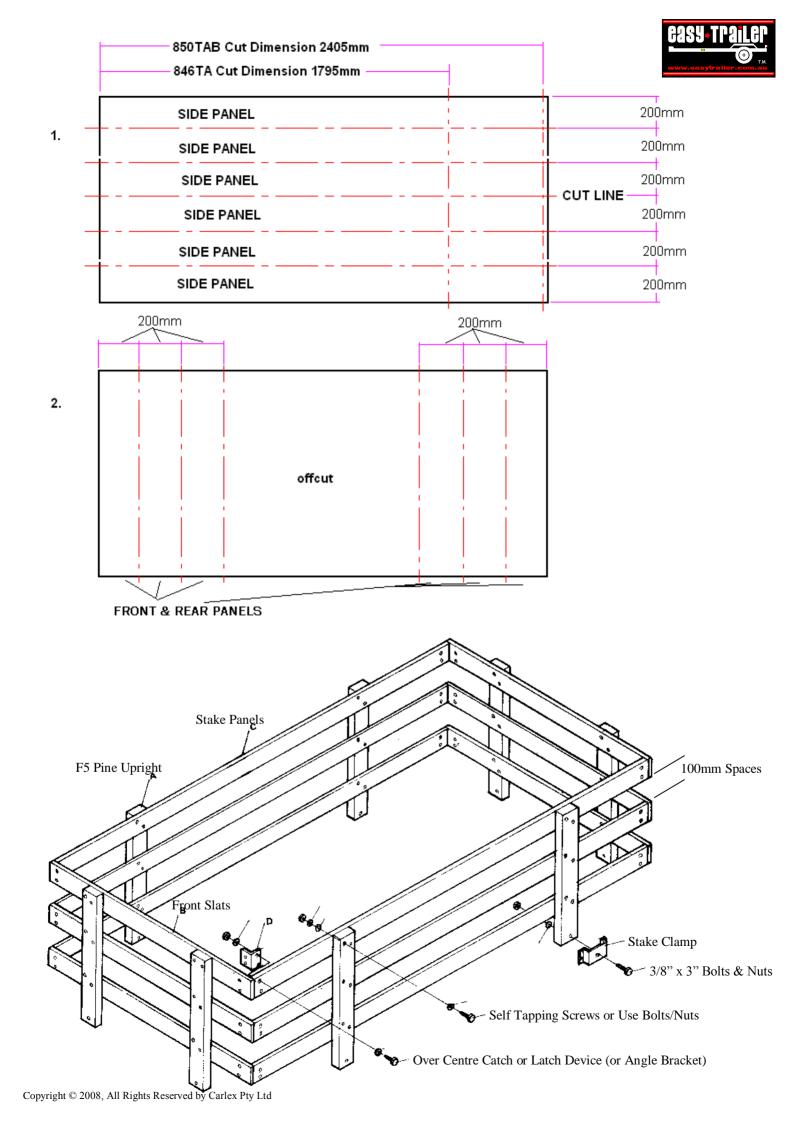

## **INTRUCTIONS:**

1. Measure & Cut 8 Pieces F5 90x45 Pine Length to 965mm Lengths

2. Cut Out Section at base of F5 Pine Lengths to the dimensions shown in the diagram to the right.

3. Cut 17mm x 2440mm x 1220mm Formply Sheets into Sections. See Diagram Next Page.

- 4. Insert F5 Pine Lengths into the Stake Clamps.
- 5. Mark & Drill 10mm Hole through Pine Upright, Bolt using 3" Long Bolts to secure the Upright & Stake Clamp in place.
- 6. Mount Front Slats to Pine Uprights & use self tapping wood screws to secure slats to uprights. Use 4 Screws per slat minimum.
- 7. Repeat #6 for Rear & Side Panels ensuring each panel is equal spaced for correct fit, allow a 100mm space between each slat.
- 8. Fit on each top corner, Over centre type catches or latch type device to lock each panel corner together.
- 9. Finish with a Paint or Stain Finish to your choice of color.